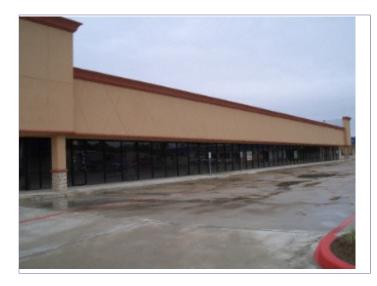

## **1320 FM 529** Houston, TX 77041

County: Harris
Suite/Floor: Space 1
Space Type: Shopping Center
Strip Center
Lease Type: NNN
Date Available: Immediate

 Space Available:
 16,100 SF

 Rental Rate:
 \$1.25/SF/Month

### **Property Description**

Eldridge Crossing is located nearby busy intersection of FM 529/Eldridge. This center offers excellent retail visablity, easy access in and out of center, close to 1960 and 290, surrounded by many homes, office buildings, and retailers.